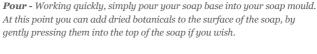

Mix - You can use Essential Oils, Fragrances, Colours, Botanicals and Additives. Simply add to the melted soap base, mix gently ensuring that any fragrance you have added is evenly distributed throughout the soap base.