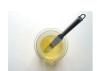

Mix - You can use Essential Oils, Fragrances, Colours, Botanicals and Additives. Simply add to the melted soap base, mix gently ensuring that any fragrance you have added is evenly distributed throughout the soap base.