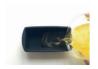

**Open / Cut -** Simply open the packaging, safely cut the Crystal soap base into smaller cubes, doing this will make the soap easier to handle and melt.

Melt - Gradually heat the soap base ensuring that the soap melts evenly and does not boil and burn. If you are melting in a microwave please be careful and keep an eye on the soap as it can bubble over the container.